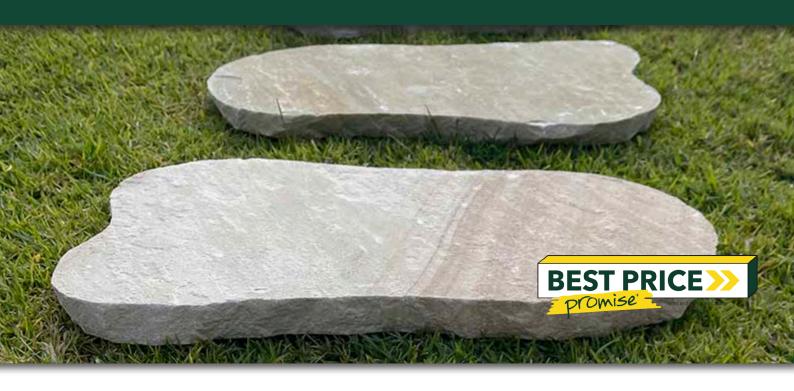

### **FEATURES**

- Natural sandstone
- Natural split finish
- Strong and durable
- Slip resistant
- Free samples available

### SUITABLE FOR

- Stepping stones
- Garden paths and walkways

| Specifications  | Size             | No. per m² | Weight per unit | Units per pallet |
|-----------------|------------------|------------|-----------------|------------------|
| Cream Sandstone | 500 x 300 x 27mm | N/A        | 9kg each        | 93               |