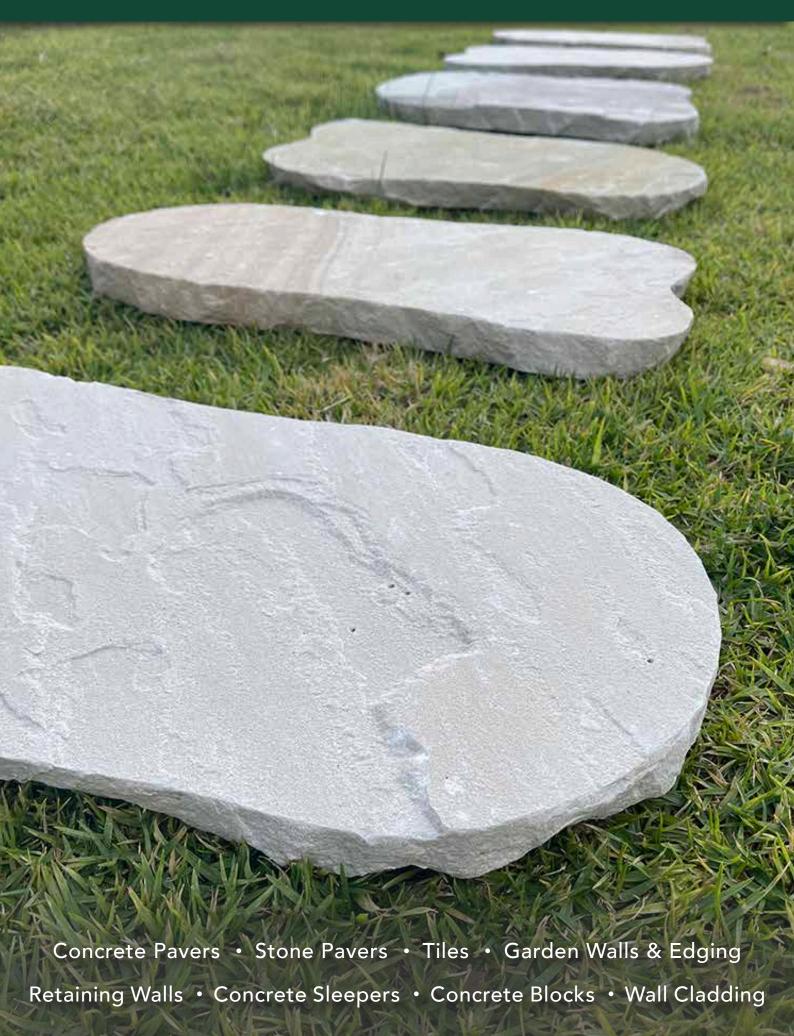

# SANDSTONE STEPSTONES

# **SANDSTONE STEPSTONES**

### **FEATURES**

- Natural sandstone
- Natural split finish
- Strong and durable
- Slip resistant
- Free samples available

### SUITABLE FOR

- Stepping stones
- Garden paths and walkways

| Specifications  | Size             | No. per m² | Weight per unit | Units per pallet |
|-----------------|------------------|------------|-----------------|------------------|
| Cream Sandstone | 500 x 300 x 27mm | N/A        | 9kg each        | 93               |