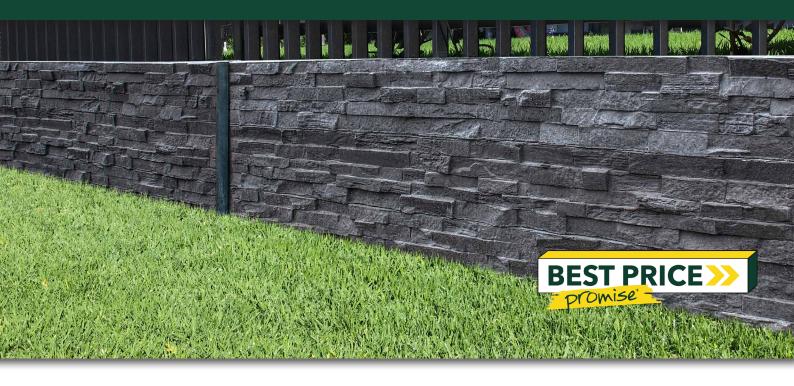

#### PATTERNED RETAINING SLEEPERS

| Specifications          | Size (w x h x d)   | Weight per unit | I Beam & C Channel |
|-------------------------|--------------------|-----------------|--------------------|
| Patterned               | 2000 x 200 x 80mm  | 79 - 85kg       | 120mm              |
| Patterned               | 2000 x 200 x 100mm | 100 - 108kg     | 150mm              |
| Patterned               | 2400 x 200 x 80mm  | 96 - 104kg      | 150mm              |
| Patterned               | 2400 x 200 x 100mm | 119 - 127kg     | 150mm              |
| Cribs                   | 2000 x 100 x 100mm | 50kg            | 120mm              |
| Cribs                   | 2400 x 100 x 100mm | 60kg            | 120mm              |
| UFP - Naughty Neighbour | 2340 x 200 x 50mm  | 60kg            | -                  |

#### **COLOUR RANGE\***

**Bookleaf** 

\*Colours are an indication only. Always sight physical product colour samples before purchase.

www.australianpaving.com.au

Retaining Wall Builder
Our builder helps you choose
the right block for your project.
Soon the OR code to get