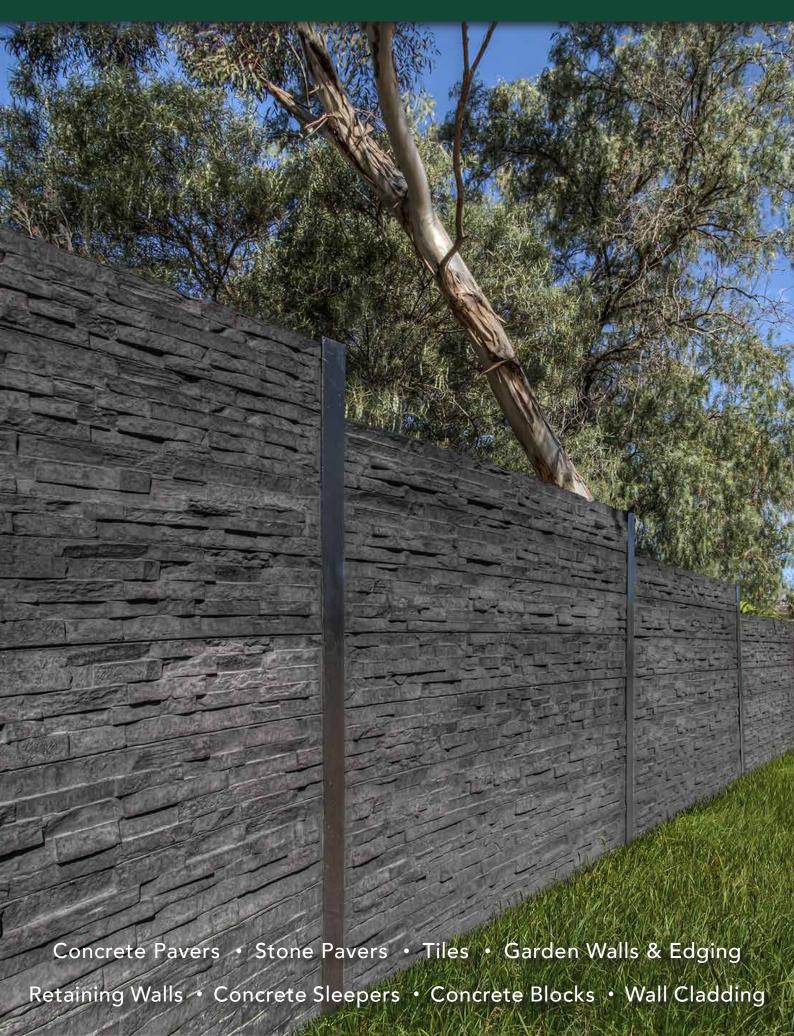

# APC PATTERNED RETAINING SLEEPERS

## **SUITABLE FOR**

- Retaining walls
- Boundary walls

#### PATTERNED RETAINING SLEEPERS

| Specifications          | Size (w x h x d)   | Weight per unit | I Beam & C Channel |
|-------------------------|--------------------|-----------------|--------------------|
| Patterned               | 2000 x 200 x 80mm  | 79 - 85kg       | 120mm              |
| Patterned               | 2000 x 200 x 100mm | 100 - 108kg     | 150mm              |
| Patterned               | 2400 x 200 x 80mm  | 96 - 104kg      | 150mm              |
| Patterned               | 2400 x 200 x 100mm | 119 - 127kg     | 150mm              |
| Cribs                   | 2000 x 100 x 100mm | 50kg            | 120mm              |
| Cribs                   | 2400 x 100 x 100mm | 60kg            | 120mm              |
| UFP - Naughty Neighbour | 2340 x 200 x 50mm  | 60kg            | -                  |