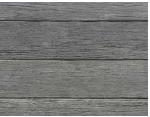

#### PATTERNED RETAINING SLEEPERS

| Specifications          | Size (w x h x d)   | Weight per unit | I Beam & C Channel |
|-------------------------|--------------------|-----------------|--------------------|
| Patterned               | 2000 x 200 x 80mm  | 79 - 85kg       | 120mm              |
| Patterned               | 2000 x 200 x 100mm | 100 - 108kg     | 150mm              |
| Patterned               | 2400 x 200 x 80mm  | 96 - 104kg      | 150mm              |
| Patterned               | 2400 x 200 x 100mm | 119 - 127kg     | 150mm              |
| Cribs                   | 2000 x 100 x 100mm | 50kg            | 120mm              |
| Cribs                   | 2400 x 100 x 100mm | 60kg            | 120mm              |
| UFP - Naughty Neighbour | 2340 x 200 x 50mm  | 60kg            | -                  |

#### **COLOUR RANGE\***

**Bookleaf** 

\*Colours are an indication only. Always sight physical product colour samples before purchase.

www.australianpaving.com.au

Retaining Wall Builder
Our builder helps you choose
the right block for your project.
Soon the OR code to get