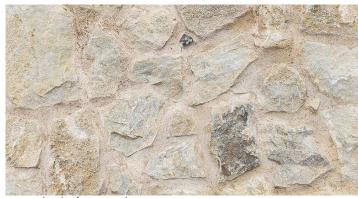

#### **FEATURES**

- Authentic natural stone
- Random irregular shaped cladding
- Durable, hard wearing
- DIY friendly
- Free samples available

### **SUITABLE FOR**

- Cladding on buildings
- Retaining walls
- Fireplaces
- Indoor and outdoor feature walls
- Commercial and residential

| Specifications | Size (h x w x d)   | No. per m² | Weight per m² | m² per crate |
|----------------|--------------------|------------|---------------|--------------|
| Cladding       | Random pcs 20-40mm | N/A        | 65kg          | 15m²         |
| Corner         | N/A                | N/A        | 4kg each      | 50Lm         |

#### **COLOUR RANGE\***

Without mortar

With mortar

\*Colours are an indication only. Always sight physical product colour samples before purchase.

www.australianpaving.com.au