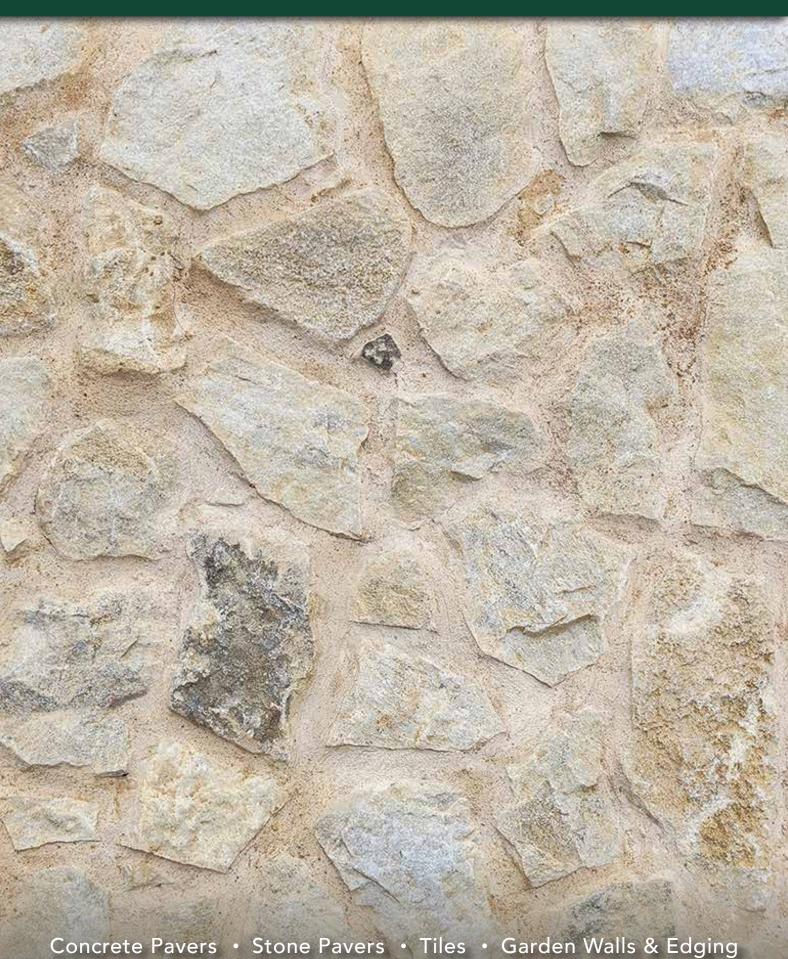

#### **FEATURES**

- Authentic natural stone
- Random irregular shaped cladding
- Durable, hard wearing
- DIY friendly
- Free samples available

#### **COLOUR RANGE\***

Without mortar

With mortar

\*Colours are an indication only. Always sight physical product colour samples before purchase.

www.australianpaving.com.au