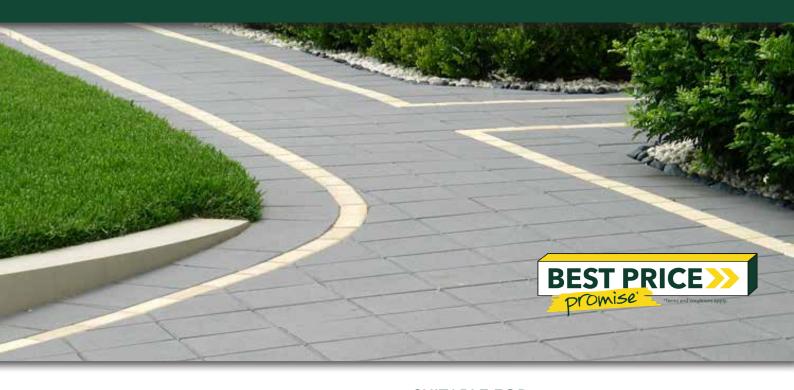

#### **SUITABLE FOR**

- Driveway safe (50mm and 60mm only)
- Courtyards, entertaining areas and patios
- Garden paths, stepping stones and walkways

Sunstone

Salmon

Charcoal

<sup>\*</sup>Colours are an indication only. Always sight physical product colour samples before purchase.