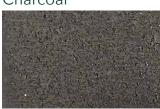

#### **SUITABLE FOR**

- Driveway safe (50mm and 60mm only)
- Courtyards, entertaining areas and patios
- Garden paths, stepping stones and walkways

Sunstone

Salmon

Charcoal

<sup>\*</sup>Colours are an indication only. Always sight physical product colour samples before purchase.