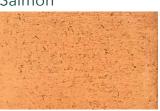

#### **SUITABLE FOR**

- Driveway safe (50mm and 60mm only)
- Courtyards, entertaining areas and patios
- Garden paths, stepping stones and walkways

Sunstone

Salmon

Charcoal

<sup>\*</sup>Colours are an indication only. Always sight physical product colour samples before purchase.