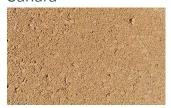

<sup>\*</sup>Sahara available in 40mm only. \*300 x 300 x 60mm availanle in Charcoal only.

www.australianpaving.com.au