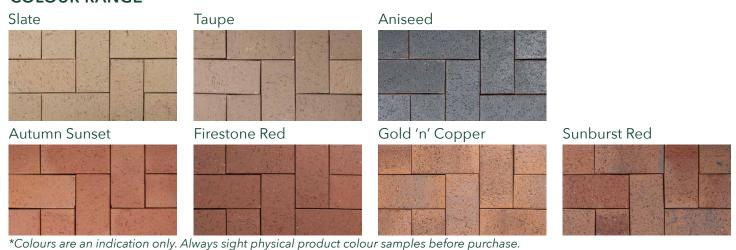

# **CLAY DRIVEWAY PAVERS**





## **CLAY DRIVEWAY PAVERS**



#### **FEATURES**

- Durable
- Long lasting
- Variety of colour options
- Free samples available

#### **SUITABLE FOR**

- Driveways
- Patios and alfresco
- Pool areas
- Entertaining areas and courtyards
- Garden paths and walkways

| Specifications | Size             | No. per m² | Weight per m² | m² per pallet |
|----------------|------------------|------------|---------------|---------------|
| Clay Pavers    | 230 x 114 x 50mm | 37         | 103kg         | 12.97         |
| Clay Pavers    | 230 x 114 x 65mm | 37         | 130kg         | 10.81         |

### **COLOUR RANGE\***





www.australianpaving.com.au











**V3**