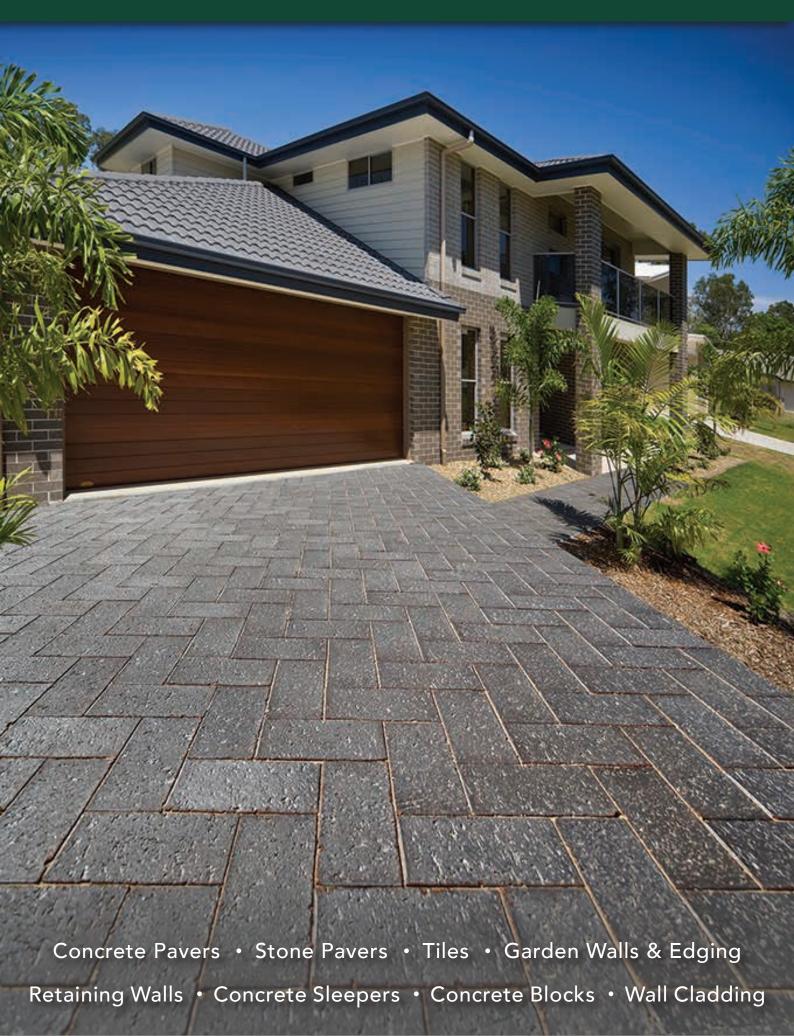

# **CLAY DRIVEWAY PAVERS**

## **CLAY DRIVEWAY PAVERS**

#### **SUITABLE FOR**

- Driveways
- Patios and alfresco
- Pool areas
- Entertaining areas and courtyards
- Garden paths and walkways

| Specifications | Size             | No. per m² | Weight per m² | m² per pallet |
|----------------|------------------|------------|---------------|---------------|
| Clay Pavers    | 230 x 114 x 50mm | 37         | 103kg         | 12.97         |
| Clay Pavers    | 230 x 114 x 65mm | 37         | 130kg         | 10.81         |