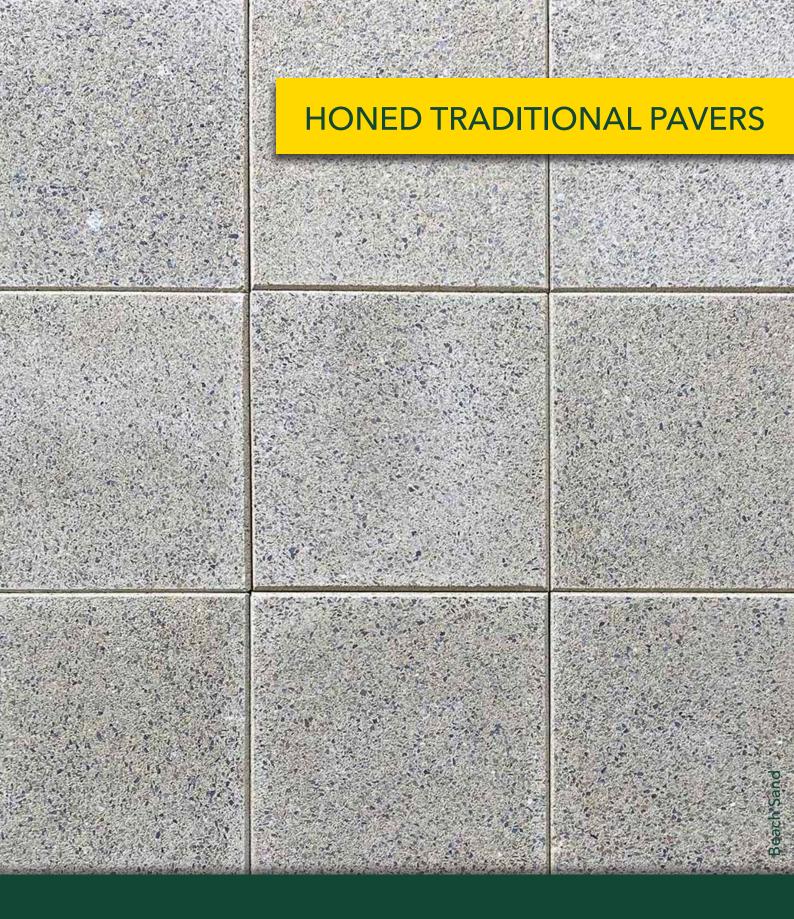

## HONED TRADITIONAL PAVERS

## **FEATURES**

- Multi purpose pavers
- Durable and easy to install
- Traditional honed smooth finish
- Free samples available

## **SUITABLE FOR**

- Driveway safe
- Patios and alfresco
- Courtyards
- Entertaining areas
- Garden paths
- Stepping stones (300 x 300)

| Specifications | Size             | No. per m² | Weight per m² | m² per pallet |
|----------------|------------------|------------|---------------|---------------|
| Brick          | 220 x 110 x 50mm | 41.3       | 94.99kg       | 19.4          |
| Courtyard      | 300 x 300 x 50mm | 11.1       | 95.46kg       | 19.4          |