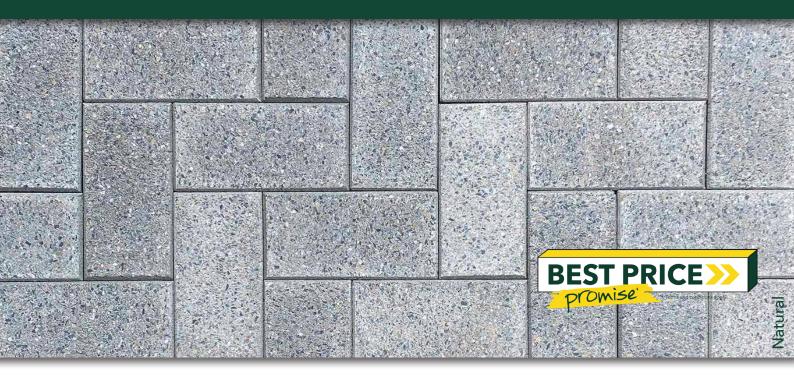

## **SUITABLE FOR**

- Driveway safe
- Patios and alfresco
- Courtyards
- Entertaining areas
- Garden paths
- Stepping stones (300 x 300)

| Specifications | Size             | No. per m² | Weight per m² | m² per pallet |
|----------------|------------------|------------|---------------|---------------|
| Brick          | 220 x 110 x 50mm | 41.3       | 94.99kg       | 19.4          |
| Courtyard      | 300 x 300 x 50mm | 11.1       | 95.46kg       | 19.4          |