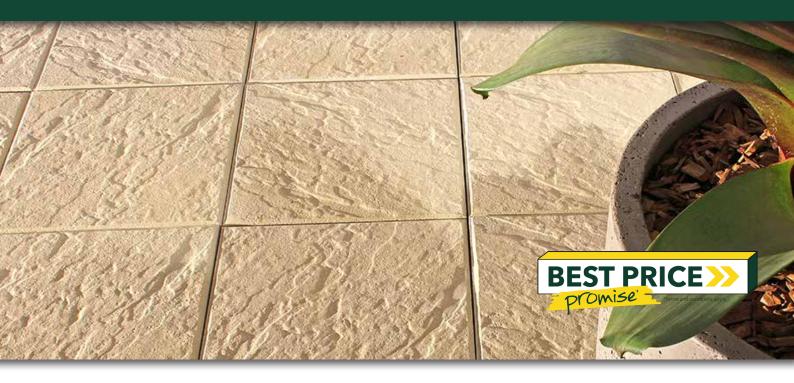

## **FEATURES**

- Rippled surface texture
- Slip resistant
- Easy to install
- Hardwearing
- Free samples available

# **SUITABLE FOR**

- Pool surrounds
- Entertaining areas and courtyards
- Patios and garden pavers
- Driveway safe When adhered onto a sutably prepared concrete base

| Specifications | Size             | No. per m² | Weight per m² | m² per pallet OR unit |
|----------------|------------------|------------|---------------|-----------------------|
| Euro Slate     | 400 x 400 x 40mm | 6.25       | 91.38kg       | 17.28                 |
| Sharknose      | 400 x 400 x 40mm | N/A        | 14.62kg each  | 108 units             |