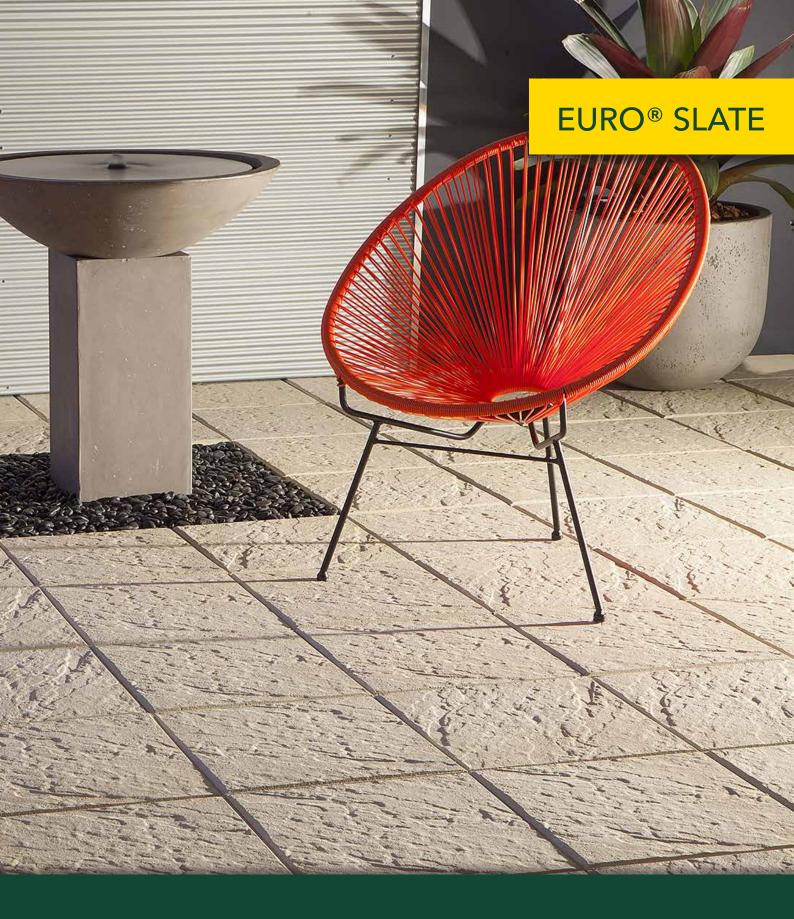

# **EURO® SLATE**

## **FEATURES**

- Rippled surface texture
- Slip resistant
- Easy to install
- Hardwearing
- Free samples available

# **SUITABLE FOR**

- Pool surrounds
- Entertaining areas and courtyards
- Patios and garden pavers
- Driveway safe When adhered onto a sutably prepared concrete base

| Specifications | Size             | No. per m² | Weight per m² | m² per pallet OR unit |
|----------------|------------------|------------|---------------|-----------------------|
| Euro Slate     | 400 x 400 x 40mm | 6.25       | 91.38kg       | 17.28                 |
| Sharknose      | 400 x 400 x 40mm | N/A        | 14.62kg each  | 108 units             |