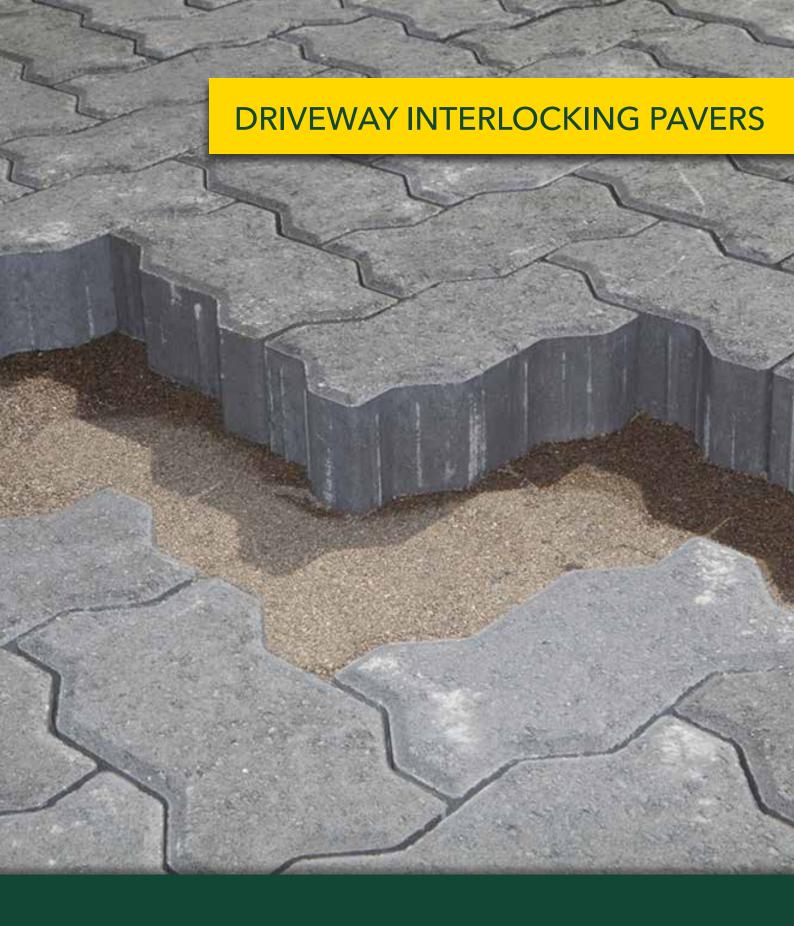

## **DRIVEWAY INTERLOCKING PAVERS**

## **FEATURES**

- Ideal for heavy vehicular traffic
- Available in a variety of colours
- Free samples available

## **SUITABLE FOR**

- Driveways and streetscapes
- Pedestrian pavement
- High vehicular traffic
- Paved roads and carparks
- Commercial and industrial pavements

| Specifications      | Size               | No. per m² | Weight per m² | m² per pallet |
|---------------------|--------------------|------------|---------------|---------------|
| Interlocking Pavers | 225 x 112.5 x 60mm | 39.5       | 130kg         | 10.12         |
| Interlocking Pavers | 225 x 112.5 x 80mm | 39.5       | 161.95kg      | 10.12         |