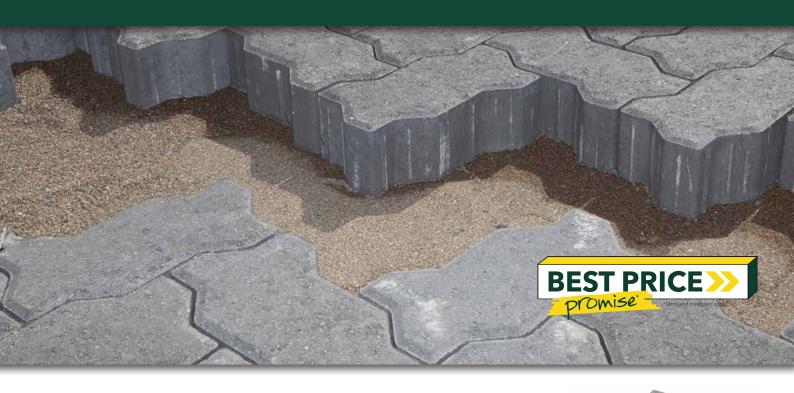

## **FEATURES**

- Ideal for heavy vehicular traffic
- Available in a variety of colours
- Free samples available

## **SUITABLE FOR**

- Driveways and streetscapes
- Pedestrian pavement
- High vehicular traffic
- Paved roads and carparks
- Commercial and industrial pavements

| Specifications      | Size               | No. per m² | Weight per m² | m² per pallet |
|---------------------|--------------------|------------|---------------|---------------|
| Interlocking Pavers | 225 x 112.5 x 60mm | 39.5       | 130kg         | 10.12         |
| Interlocking Pavers | 225 x 112.5 x 80mm | 39.5       | 161.95kg      | 10.12         |