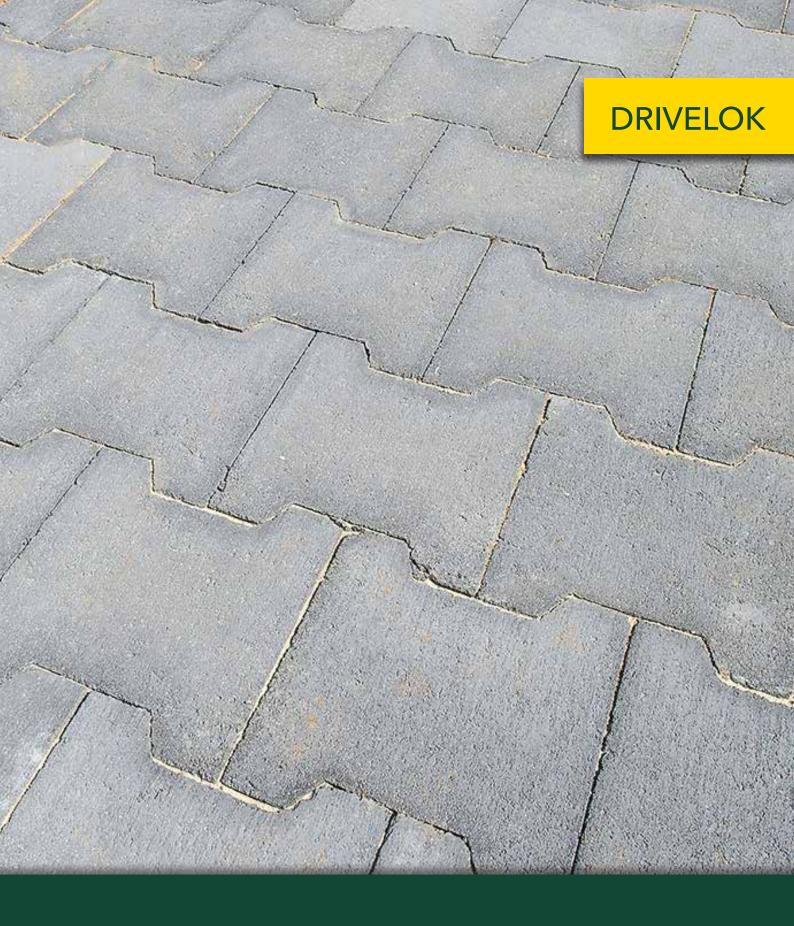

## **DRIVELOK**

## **FEATURES**

- Interlocking pavers
- Economical to install
- Hardwearing pavement
- Free samples available

## **SUITABLE FOR**

- Driveways
- Patios and garden pavers
- Residential and multi residential pavements
- Footpaths and pedestrian pavements

| Specifications | Size             | No. per m² | Weight per m² | m² per pallet |
|----------------|------------------|------------|---------------|---------------|
| Drivelok       | 190 x 190 x 60mm | 31.5       | 133kg         | 9.14          |